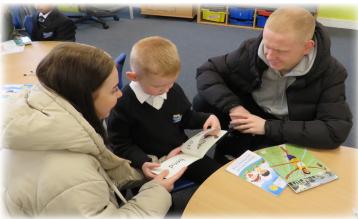

## Early Years Stay and Read!

We were highly impressed with the success of the third round of our 'Stay and Read' workshops held in the Nursery and Reception classes. Parents, guardians, and carers took part in reading sessions with their children, and were provided with helpful tips to encourage reading at home. Additionally, they were given information on how to assist their children in improving their reading comprehension. We are looking forward to more collaborative efforts between the school and home.