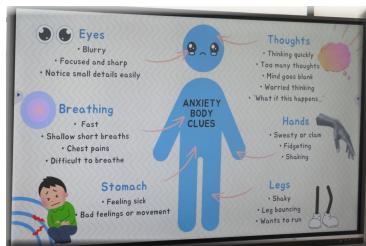

#### Mental Health Coffee Morning

We would like to express our sincere gratitude to the Hillingdon Mental Health Support Team (HMHST) for conducting an informative workshop about anxiety on Wednesday, 17th April. The workshop covered various aspects related to anxiety and was attended by parents, guardians and carers. The participants had insighful discussions on the meaning of anxiety, its symptoms and how it affects the body.

To help our Year 6 students prepare for their SATs exams, the HMHST shared helpful techniques to manage both body and thought anxiety. The sessions turned out to be a great success!