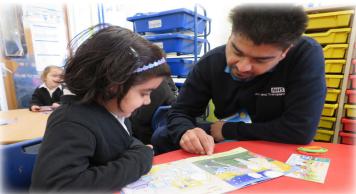

## Early Years Stay and Read!

We were highly impressed with the success of the third round of our 'Stay and Read' workshops held in the Nursery and Reception classes. Parents, guardians, and carers took part in reading sessions with their children, and were provided with helpful tips to encourage reading at home. Additionally, they were given information on how to assist their children in improving their reading comprehension. We are looking forward to more collaborative efforts between the school and home.