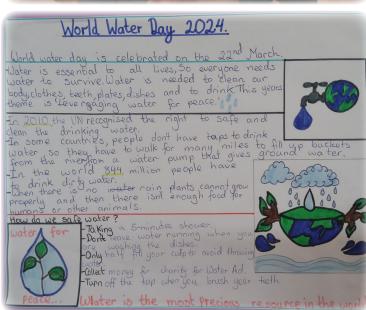

#### **World Water Day**

Great job to all who participated in the World Water Day poster competition! This year, we were impressed by the creative designs and use of information to showcase the theme of 'Leveraging Water for Peace'. As a school, we strive to promote sustainable development by equipping our students with the skills required to become active and responsible citizens.

The poster competition provided a unique opportunity for the students to learn about different ways to conserve water and understand the importance of World Water Day in ensuring that everyone has access to cleanwater, thus preventing conflicts over water access. Congratulations to the winners!