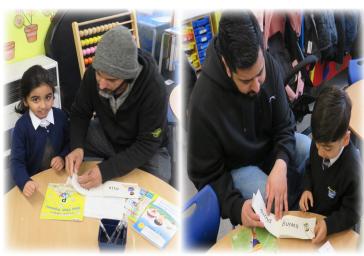

## Early Years Stay and Read!

We were highly impressed with the success of the third round of our 'Stay and Read' workshops held in the Nursery and Reception classes. Parents, guardians, and carers took part in reading sessions with their children, and were provided with helpful tips to encourage reading at home. Additionally, they were given information on how to assist their children in improving their reading comprehension. We are looking forward to more collaborative efforts between the school and home.