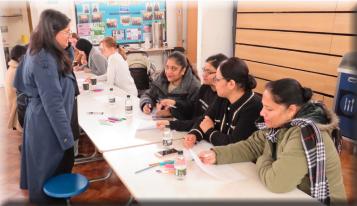

#### Mental Health Coffee Morning

We would like to express our sincere gratitude to the Hillingdon Mental Health Support Team (HMHST) for conducting an informative workshop about anxiety on Wednesday, 17th April. The workshop covered various aspects related to anxiety and was attended by parents, guardians and carers. The participants had insighful discussions on the meaning of anxiety, its symptoms and how it affects the body.

To help our Year 6 students prepare for their SATs exams, the HMHST shared helpful techniques to manage both body and thought anxiety. The sessions turned out to be a great success!