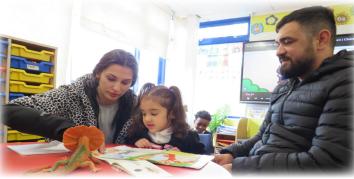

## Early Years Stay and Read!

We were highly impressed with the success of the third round of our 'Stay and Read' workshops held in the Nursery and Reception classes. Parents, guardians, and carers took part in reading sessions with their children, and were provided with helpful tips to encourage reading at home. Additionally, they were given information on how to assist their children in improving their reading comprehension. We are looking forward to more collaborative efforts between the school and home.