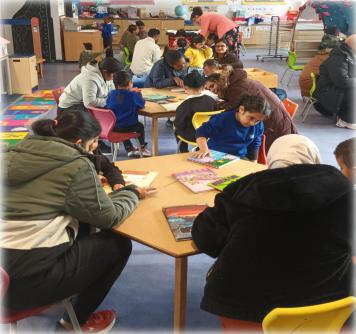

## Early Years Stay and Read!

We were highly impressed with the success of the third round of our 'Stay and Read' workshops held in the Nursery and Reception classes. Parents, guardians, and carers took part in reading sessions with their children, and were provided with helpful tips to encourage reading at home. Additionally, they were given information on how to assist their children in improving their reading comprehension. We are looking forward to more collaborative efforts between the school and home.