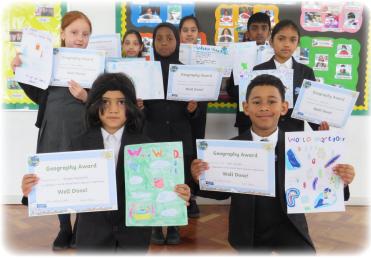

#### **World Water Day**

Great job to all who participated in the World Water Day poster competition! This year, we were impressed by the creative designs and use of information to showcase the theme of 'Leveraging Water for Peace'. As a school, we strive to promote sustainable development by equipping our students with the skills required to become active and responsible citizens.

The poster competition provided a unique opportunity for the students to learn about different ways to conserve water and understand the importance of World Water Day in ensuring that everyone has access to cleanwater, thus preventing conflicts over water access. Congratulations to the winners!