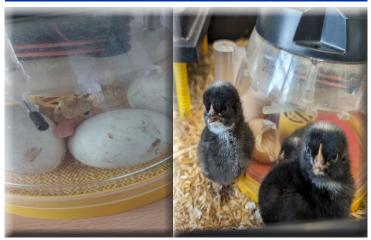

## Incredible Quackers and Chirpers

Our delivery of duck and chick eggs has arrived! The Reception and Nursery children have watched them hatch into adorable little chicks and ducklings. This is a wonderful opportunity for our children to witness the beginning of the birds' life cycles, from an egg to a baby duckling or chick. Everyone enjoyed being mummies and daddies as they bonded with the new feathered family members. Welcome to our new additions!