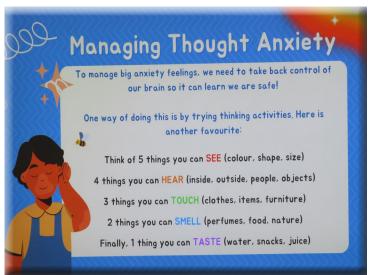

#### Mental Health Coffee Morning

We would like to express our sincere gratitude to the Hillingdon Mental Health Support Team (HMHST) for conducting an informative workshop about anxiety on Wednesday, 17th April. The workshop covered various aspects related to anxiety and was attended by parents, guardians and carers. The participants had insighful discussions on the meaning of anxiety, its symptoms and how it affects the body.

To help our Year 6 students prepare for their SATs exams, the HMHST shared helpful techniques to manage both body and thought anxiety. The sessions turned out to be a great success!