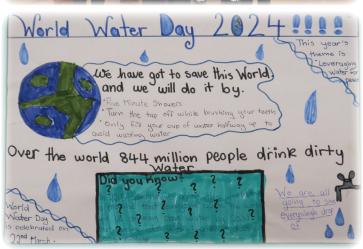

#### **World Water Day**

Great job to all who participated in the World Water Day poster competition! This year, we were impressed by the creative designs and use of information to showcase the theme of 'Leveraging Water for Peace'. As a school, we strive to promote sustainable development by equipping our students with the skills required to become active and responsible citizens.

The poster competition provided a unique opportunity for the students to learn about different ways to conserve water and understand the importance of World Water Day in ensuring that everyone has access to cleanwater, thus preventing conflicts over water access. Congratulations to the winners!