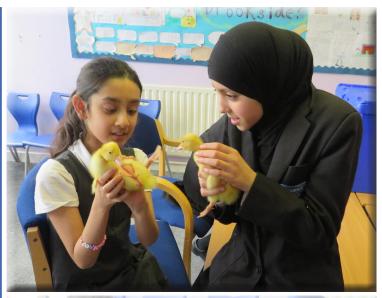

## Incredible Quackers and Chirpers

Our delivery of duck and chick eggs has arrived! The Reception and Nursery children have watched them hatch into adorable little chicks and ducklings. This is a wonderful opportunity for our children to witness the beginning of the birds' life cycles, from an egg to a baby duckling or chick. Everyone enjoyed being mummies and daddies as they bonded with the new feathered family members. Welcome to our new additions!