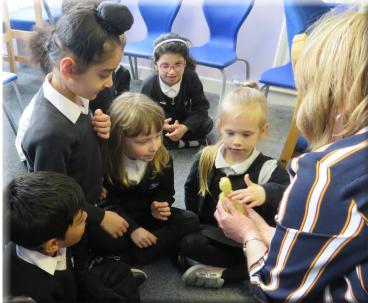

## Incredible Quackers and Chirpers

Our delivery of duck and chick eggs has arrived! The Reception and Nursery children have watched them hatch into adorable little chicks and ducklings. This is a wonderful opportunity for our children to witness the beginning of the birds' life cycles, from an egg to a baby duckling or chick. Everyone enjoyed being mummies and daddies as they bonded with the new feathered family members. Welcome to our new additions!