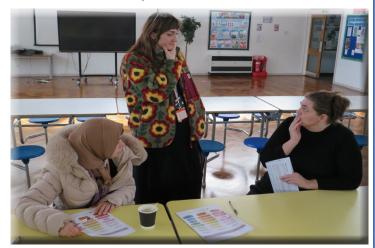

#### Mental Health Coffee Morning

We would like to express our sincere gratitude to the Hillingdon Mental Health Support Team (HMHST) for conducting an informative workshop about anxiety on Wednesday, 17th April. The workshop covered various aspects related to anxiety and was attended by parents, guardians and carers. The participants had insighful discussions on the meaning of anxiety, its symptoms and how it affects the body.

To help our Year 6 students prepare for their SATs exams, the HMHST shared helpful techniques to manage both body and thought anxiety. The sessions turned out to be a great success!