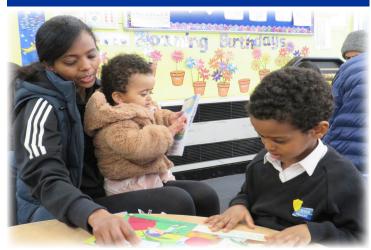

## Early Years Stay and Read!

We were highly impressed with the success of the third round of our 'Stay and Read' workshops held in the Nursery and Reception classes. Parents, guardians, and carers took part in reading sessions with their children, and were provided with helpful tips to encourage reading at home. Additionally, they were given information on how to assist their children in improving their reading comprehension. We are looking forward to more collaborative efforts between the school and home.