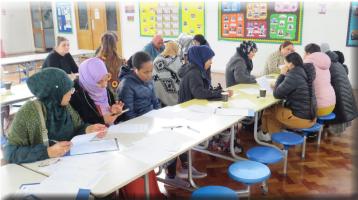

## Early Years Stay and Read!

We were highly impressed with the success of the third round of our 'Stay and Read' workshops held in the Nursery and Reception classes. Parents, guardians, and carers took part in reading sessions with their children, and were provided with helpful tips to encourage reading at home. Additionally, they were given information on how to assist their children in improving their reading comprehension. We are looking forward to more collaborative efforts between the school and home.