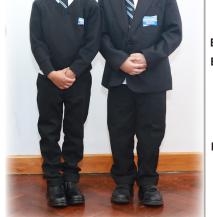

### **BOYS UNIFORM**

ESSENTIAL BAGS (for all children)

BLACK BLAZER (with badge] BLACK JUMPER (with badge] **BLACK PLAIN TROUSERS BLACK FORMAL SHORTS** WHITE SHIRT TIE (School colours, worn with the two colour wave showing] **BLACK SENSIBLE SHOES** (Plain)