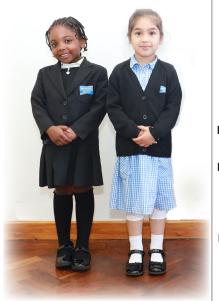

#### **GIRLS UNIFORM**

#### **GIRLS PE KIT**

BLACK BLAZER (with badge) BLACK CARDIGAN (with badge] BLACK PINAFORE DRESS BLACK SKIRT **BLACK PLAIN TROUSERS BLUE SUMMER DRESS** WHITE SHIRT (with Revere Collar] **BLACK SENSIBLE SHOES** (Plain)