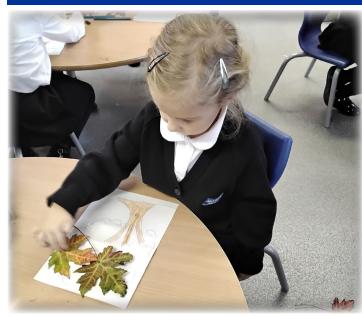

## All about Autumn!

The Reception children have created autumn tree pictures by collecting leaves from the garden. The children have been learning about the colour of autumn leaves and how they fall during the autumnal months.