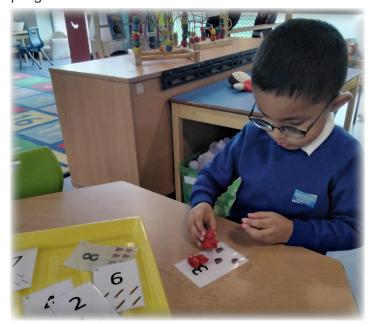

# Counting and Matching!

Our Nursery children were excited to do their counting and matching of numbers. We are amazed at their progress so far in the term.