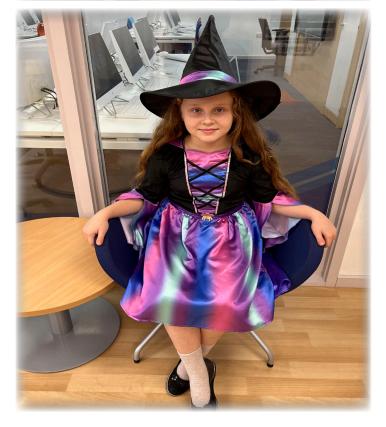

# Roald Dahl Day!

Tuesday 13th September was celebrated as Roald Dahl Day. Here at Brookside, we joined the global celebration with both staff and children dressing up as their favourite characters. Our children engaged in a range of activities as they explored several of his books. Well done to all the children who participated!